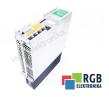

## **SPECIFICATIONS**

MANUFACTURER **BOSCH REXROTH** 

MODEL KDS 1.1-150-300-W1-220 CATEGORY Servoamplifiers and inverters

**SERIES KDS Drive Modules** 